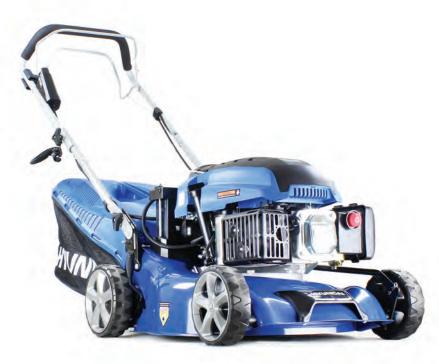

## **HYUNDAI HYM430SPE** 430mm PETROL LAWNMOWER

The HYM430SPE is a low maintenance self-propelled RWD (rear wheel drive) electric push button start petrol lawnmower from HYUNDAI. Suited for small to medium sized lawns. Starting is effortless with the push button electric start and electronic ignition system.