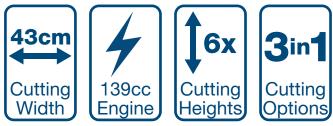

## **HYUNDAI HYM430SPE** 430mm PETROL LAWNMOWER

The HYM430SPE is a low maintenance self-propelled RWD (rear wheel drive) electric push button start petrol lawnmower from HYUNDAI. Suited for small to medium sized lawns. Starting is effortless with the push button electric start and electronic ignition system.

## Specification

| •               |                                            |
|-----------------|--------------------------------------------|
| Model           | HYM430SPE                                  |
| Engine Size     | 139cc                                      |
| Engine Type     | 4-Stroke OHV Single Cylinder               |
| Rated Power     | 2.6kW                                      |
| Drive           | Self Propelled                             |
| Starting System | Recoil and Electric Push Button            |
| Cutting Height  | 25mm-75mm (6 Heights)                      |
| Cutting Width   | 430mm / 43cm                               |
| Cutting Options | Rear Discharge, Mulching and Cut & Collect |
| Grass Collector | 45L                                        |
| Deck Material   | Steel                                      |
| Dimensions      | 1300 x 470 x 1050mm                        |
| Net Weight      | 31kg                                       |
|                 |                                            |